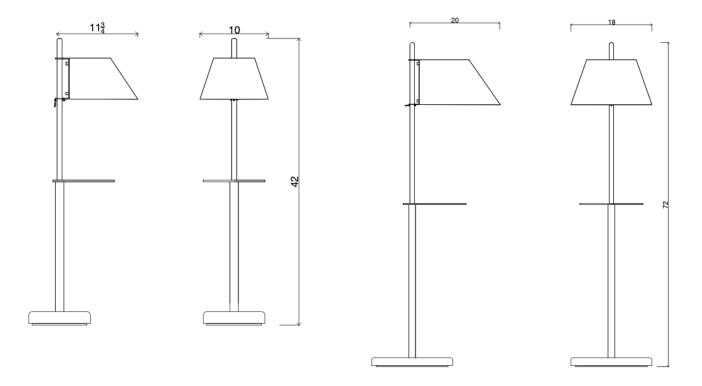

## KONZE FLOOR LAMP

| Standard Dimensions       | Small: 10" W x 11.5 D x 42" H<br>Large: 18" W x 20" D x 72" H                     |                                   |
|---------------------------|-----------------------------------------------------------------------------------|-----------------------------------|
| Materials                 | Stainless Steel or Brass<br>Base: Stone (Limestone) or Marble (Calacatta)         |                                   |
| Details                   | Base: E12<br>Input Voltage: 110-120V<br>Wattage: 3<br>Lumens:180LM<br>Temp: 2700K | *Available with or without table. |
| Available Finishes Indoor | Brushed Brass<br>Stainless Steel                                                  |                                   |

List Price \*

Starting at \$6,600

\* List pricing is subject to change and does not include shipping

Specification Drawing