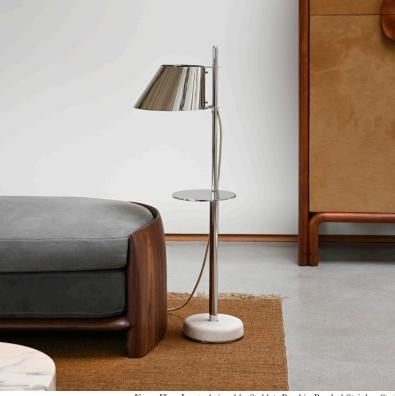

## STAHL+BAND

stahlandband.com info@stahlandband.com

424.228.4134

Konze Floor Lamp, designed by Stahl + Band in Brushed Stainless Steel.

## KONZE FLOOR LAMP

| Standard Dimensions       | Small: 10" W x 11.5 D x 42" H<br>Large: 18" W x 20" D x 72" H                     |                                   |
|---------------------------|-----------------------------------------------------------------------------------|-----------------------------------|
| Materials                 | Stainless Steel or Brass<br>Base: Stone (Limestone) or Marble (Calacatta)         |                                   |
| Details                   | Base: E12<br>Input Voltage: 110-120V<br>Wattage: 3<br>Lumens:180LM<br>Temp: 2700K | *Available with or without table. |
| Available Finishes Indoor | Brushed Brass<br>Stainless Steel                                                  |                                   |