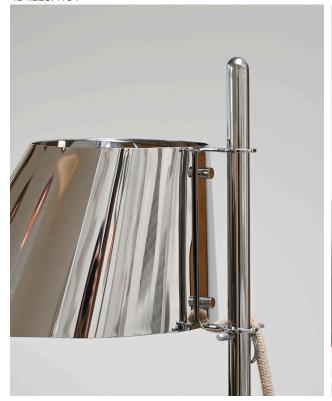

## STAHL+BAND

stahlandband.com info@stahlandband.com

424.228.4134

Konze Floor Lamp, designed by Stahl + Band in Brushed Stainless Steel.

## KONZE FLOOR LAMP

| Standard Dimensions       | Small: 10" W x 11.5 D x 42" H<br>Large: 18" W x 20" D x 72" H                     |                                   |
|---------------------------|-----------------------------------------------------------------------------------|-----------------------------------|
| Materials                 | Stainless Steel or Brass<br>Base: Stone (Limestone) or Marble (Calacatta)         |                                   |
| Details                   | Base: E12<br>Input Voltage: 110-120V<br>Wattage: 3<br>Lumens:180LM<br>Temp: 2700K | *Available with or without table. |
| Available Finishes Indoor | Brushed Brass<br>Stainless Steel                                                  |                                   |