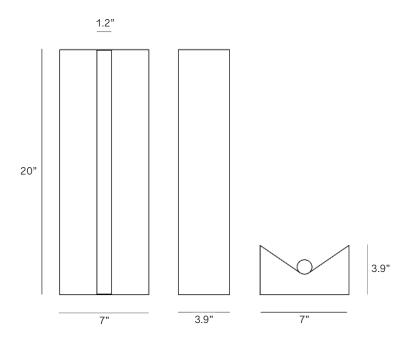

#### **Specification Drawing**

Care Instructions

# LONGTON

| Standard Dimensions | Body: 20" H x 7" W x 4" D                                                                                                        |                                                                   |                    |                               |  |
|---------------------|----------------------------------------------------------------------------------------------------------------------------------|-------------------------------------------------------------------|--------------------|-------------------------------|--|
|                     | Weight: 8.8lb (Aluminum) 20lb (Gunmetal)                                                                                         |                                                                   |                    |                               |  |
| Materials           | Cast Aluminium or Cast Gunmetal                                                                                                  |                                                                   |                    |                               |  |
| Details             | Bulbs Included: S14s LED, Opal (240V / 120V US)  Dimmable: Yes  UL Listed: UL compatible (certification available upon request.) |                                                                   |                    |                               |  |
|                     |                                                                                                                                  |                                                                   |                    | Driver included: $N_{\theta}$ |  |
|                     |                                                                                                                                  |                                                                   | Available Finishes |                               |  |
|                     | Gunmetal Aluminum                                                                                                                |                                                                   |                    |                               |  |
| List Price *        | Gunmetal: \$3,700                                                                                                                | * List pricing is subject to change and does not include shipping |                    |                               |  |