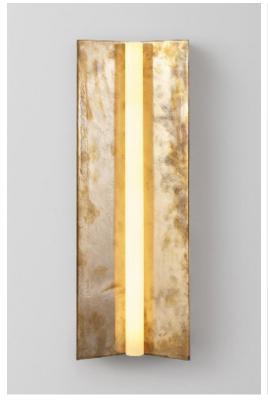

## STAHL+BAND

stahlandband.com info@stahlandband.com 424.228.4134

Longton shown in Gunmetal (L) and Aluminum (R).

# LONGTON

| Standard Dimensions | Body: 20" H x 7" W x 4" D                                                                                                        |                                                                   |                    |                               |  |
|---------------------|----------------------------------------------------------------------------------------------------------------------------------|-------------------------------------------------------------------|--------------------|-------------------------------|--|
|                     | Weight: 8.8lb (Aluminum) 20lb (Gunmetal)                                                                                         |                                                                   |                    |                               |  |
| Materials           | Cast Aluminium or Cast Gunmetal                                                                                                  |                                                                   |                    |                               |  |
| Details             | Bulbs Included: S14s LED, Opal (240V / 120V US)  Dimmable: Yes  UL Listed: UL compatible (certification available upon request.) |                                                                   |                    |                               |  |
|                     |                                                                                                                                  |                                                                   |                    | Driver included: $N_{\theta}$ |  |
|                     |                                                                                                                                  |                                                                   | Available Finishes |                               |  |
|                     | Gunmetal Aluminum                                                                                                                |                                                                   |                    |                               |  |
| List Price *        | Gunmetal: \$3,700                                                                                                                | * List pricing is subject to change and does not include shipping |                    |                               |  |