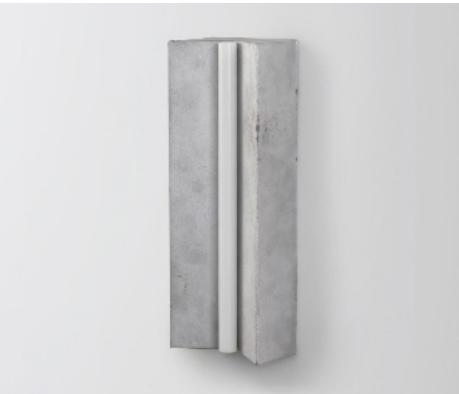

# LONGTON

| Standard Dimensions | Body: 20" H x 7" W x 4" D                                                                                                        |                                                                   |                    |                               |  |
|---------------------|----------------------------------------------------------------------------------------------------------------------------------|-------------------------------------------------------------------|--------------------|-------------------------------|--|
|                     | Weight: 8.8lb (Aluminum) 20lb (Gunmetal)                                                                                         |                                                                   |                    |                               |  |
| Materials           | Cast Aluminium or Cast Gunmetal                                                                                                  |                                                                   |                    |                               |  |
| Details             | Bulbs Included: S14s LED, Opal (240V / 120V US)  Dimmable: Yes  UL Listed: UL compatible (certification available upon request.) |                                                                   |                    |                               |  |
|                     |                                                                                                                                  |                                                                   |                    | Driver included: $N_{\theta}$ |  |
|                     |                                                                                                                                  |                                                                   | Available Finishes |                               |  |
|                     | Gunmetal Aluminum                                                                                                                |                                                                   |                    |                               |  |
| List Price *        | Gunmetal: \$3,700                                                                                                                | * List pricing is subject to change and does not include shipping |                    |                               |  |