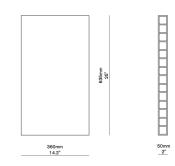

## ME, MYSELF AND I SCONCE

| Standard Dimensions | 14.2" W x 2" D x 25" H                               |                                                                    |
|---------------------|------------------------------------------------------|--------------------------------------------------------------------|
|                     | Weight: 48 lbs (Brass), 22 lbs (Aluminium)           |                                                                    |
| Materials           | Cast Brass or Cast Aluminium                         |                                                                    |
| Finish              | Semi-polished                                        |                                                                    |
|                     | Diffuser: Opal Plate Glass                           |                                                                    |
| Details             | Bulbs Included: 12V LED   Specs: 2700K, 23W, 1800 lm |                                                                    |
|                     | Dimmable : Yes   UL Listed: No.                      |                                                                    |
| Available Finishes  | Cast Brass Cast<br>Aluminium                         |                                                                    |
| List Price *        | \$11,000                                             | * List pricing is subject to change and does not include shipping. |

Specification Drawing