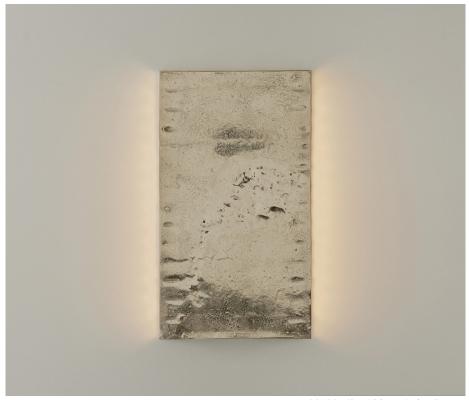

## STAHL+BAND

stahlandband.com info@stahlandband.com 424.228.4134

Me, Myself and I Sconce in Cast Brass.

## ME, MYSELF AND I SCONCE

| Standard Dimensions | 14.2" W x 2" D x 25" H                               |                                                                    |
|---------------------|------------------------------------------------------|--------------------------------------------------------------------|
|                     | Weight: 48 lbs (Brass), 22 lbs (Aluminium)           |                                                                    |
| Materials           | Cast Brass or Cast Aluminium                         |                                                                    |
| Finish              | Semi-polished                                        |                                                                    |
|                     | Diffuser: Opal Plate Glass                           |                                                                    |
| Details             | Bulbs Included: 12V LED   Specs: 2700K, 23W, 1800 lm |                                                                    |
|                     | Dimmable : Yes   UL Listed: No.                      |                                                                    |
| Available Finishes  | Cast Brass Cast<br>Aluminium                         |                                                                    |
| List Price *        | \$11,000                                             | * List pricing is subject to change and does not include shipping. |