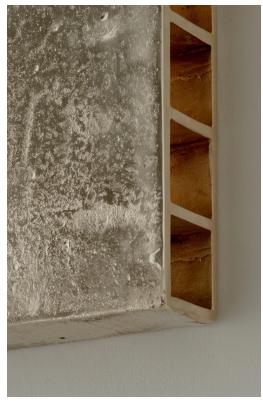

## STAHL+BAND

stahlandband.com info@stahlandband.com 424.228.4134

Me, Myself and I Sconce in Cast Brass.

## ME, MYSELF AND I SCONCE

| Standard Dimensions | 14.2" W x 2" D x 25" H                               |                                                                    |
|---------------------|------------------------------------------------------|--------------------------------------------------------------------|
|                     | Weight: 48 lbs (Brass), 22 lbs (Aluminium)           |                                                                    |
| Materials           | Cast Brass or Cast Aluminium                         |                                                                    |
| Finish              | Semi-polished                                        |                                                                    |
|                     | Diffuser: Opal Plate Glass                           |                                                                    |
| Details             | Bulbs Included: 12V LED   Specs: 2700K, 23W, 1800 lm |                                                                    |
|                     | Dimmable : Yes   UL Listed: No.                      |                                                                    |
| Available Finishes  | Cast Brass Cast<br>Aluminium                         |                                                                    |
| List Price *        | \$11,000                                             | * List pricing is subject to change and does not include shipping. |