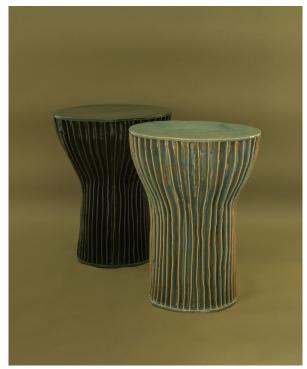

## STAHL+BAND

stahlandband.com info@stahlandband.com 424.228.4134

Persephone Table shown in "Sea Green & Forest Green"

## PERSEPHONE TABLE - by CHRISTOPHER MERCHANT

| Standard Dimensions | 15" x 15" x 19" H                                                                                                                                                                             |                                                                                  |
|---------------------|-----------------------------------------------------------------------------------------------------------------------------------------------------------------------------------------------|----------------------------------------------------------------------------------|
| Details             | *Every piece is unique and due to the handmade process, slight variations may occur. Those elements (sizes, color variation, fissures, etc.) are a celebrated part of the production process. |                                                                                  |
| Materials           | Hand Build Ceramic                                                                                                                                                                            | * Slight variations will occur which imprint every item with a unique character. |
| List Price *        | \$3,200                                                                                                                                                                                       | * List pricing is subject to change and does not include shipping.               |
| * Note              | Please enquire for current availability.                                                                                                                                                      |                                                                                  |