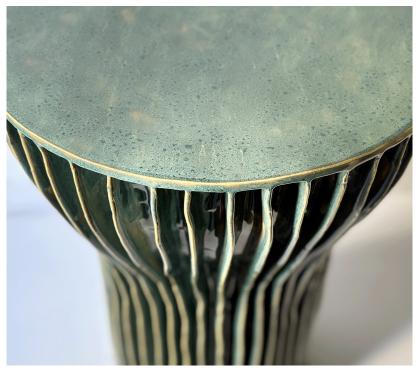

## PERSEPHONE TABLE - by CHRISTOPHER MERCHANT

| Standard Dimensions | 15" x 15" x 19" H                                                                                                                                                                             |                                                                                  |
|---------------------|-----------------------------------------------------------------------------------------------------------------------------------------------------------------------------------------------|----------------------------------------------------------------------------------|
| Details             | *Every piece is unique and due to the handmade process, slight variations may occur. Those elements (sizes, color variation, fissures, etc.) are a celebrated part of the production process. |                                                                                  |
| Materials           | Hand Build Ceramic                                                                                                                                                                            | * Slight variations will occur which imprint every item with a unique character. |
| List Price *        | \$3,200                                                                                                                                                                                       | * List pricing is subject to change and does not include shipping.               |
| * Note              | Please enquire for current availability.                                                                                                                                                      |                                                                                  |