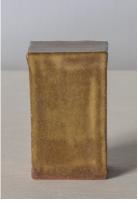

## STAHL+BAND

stahlandband.com info@stahlandband.com 424.228.4134

Persephone Table shown in "Sea Green & Forest Green"

## PERSEPHONE TABLE - by CHRISTOPHER MERCHANT

| Standard Dimensions | 15" x 15" x 19" H                                                                                                                                                                             |                                                                                  |
|---------------------|-----------------------------------------------------------------------------------------------------------------------------------------------------------------------------------------------|----------------------------------------------------------------------------------|
| Details             | *Every piece is unique and due to the handmade process, slight variations may occur. Those elements (sizes, color variation, fissures, etc.) are a celebrated part of the production process. |                                                                                  |
| Materials           | Hand Build Ceramic                                                                                                                                                                            | * Slight variations will occur which imprint every item with a unique character. |
| List Price *        | \$3,200                                                                                                                                                                                       | * List pricing is subject to change and does not include shipping.               |
| * Note              | Please enquire for current availability.                                                                                                                                                      |                                                                                  |