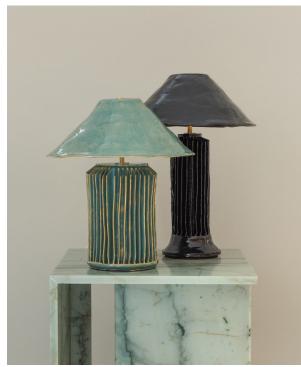

## **STAHL**+BAND

stahlandband.com info@stahlandband.com 424.228.4134

Silo Table Lamp 1 shown in Charcoal "& Silo Table Lamp 2 shown in Sea Green.

## SILO TABLE LAMP - by CHRISTOPHER MERCHANT

| Standard Dimensions | Silo Table Lamp 1- 14" DIA x 22" H<br>Silo Table Lamp 2- 14" DIA x 18" H                                                                                                                            |                                                                                     |
|---------------------|-----------------------------------------------------------------------------------------------------------------------------------------------------------------------------------------------------|-------------------------------------------------------------------------------------|
| Details             | *Every piece is unique and due to the handmade process, slight<br>variations may occur. Those elements (sizes, color variation, fissures,<br>etc.) are a celebrated part of the production process. |                                                                                     |
| Materials           | Hand Build Ceramic                                                                                                                                                                                  | * Slight variations will occur which imprint every item with a<br>unique character. |
| List Price *        | Silo Table Lamp 1 - \$1,950<br>Silo Table Lamp 2 - \$1,950                                                                                                                                          | * List pricing is subject to change and does not include shipping.                  |
| * Note              | Please enquire for current availability.                                                                                                                                                            |                                                                                     |