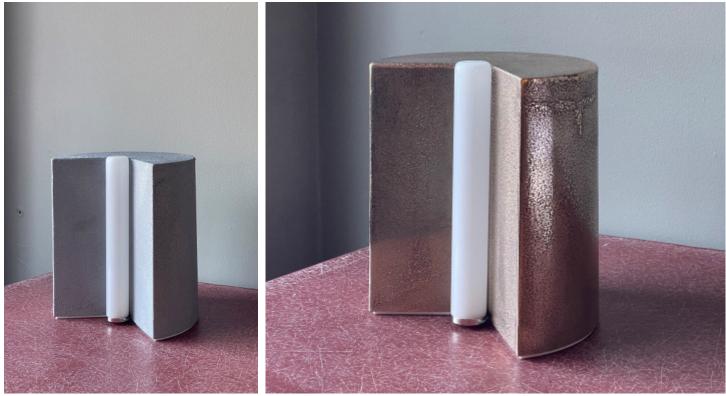

info@stahlandband.com 424.228.4134

 $\label{eq:anderson} \textit{Tableton shown in Aluminum (L) and Gunmetal (R)}.$ 

# TABLETON SMALL

| Standard Dimensions | Body : 8" H x 7" Ø<br>Weight : 8.8lb (Aluminum) 20lb (Gunmetal)   |                                                                    |
|---------------------|-------------------------------------------------------------------|--------------------------------------------------------------------|
|                     |                                                                   |                                                                    |
| Materials           | Cast Aluminium or Cast Gunmetal                                   |                                                                    |
| Details             | Bulbs Included: 12V LED PCB Opal                                  |                                                                    |
|                     | Dimmable : Yes                                                    |                                                                    |
|                     | UL Listed : UL compatible (certification available upon request.) |                                                                    |
| Available Finishes  | Gummetal Aluminum                                                 |                                                                    |
| List Price *        | Gunmetal: \$3,850<br>Aluminum: \$2,550                            | * List pricing is subject to change and does not include shipping. |