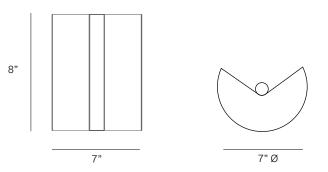

### Specification Drawing

Care Instructions

# TABLETON SMALL

| Standard Dimensions | Body : 8" H x 7" Ø<br>Weight : 8.8lb (Aluminum) 20lb (Gunmetal)   |                                                                    |
|---------------------|-------------------------------------------------------------------|--------------------------------------------------------------------|
|                     |                                                                   |                                                                    |
| Materials           | Cast Aluminium or Cast Gunmetal                                   |                                                                    |
| Details             | Bulbs Included: 12V LED PCB Opal                                  |                                                                    |
|                     | Dimmable : Yes                                                    |                                                                    |
|                     | UL Listed : UL compatible (certification available upon request.) |                                                                    |
| Available Finishes  | Gummetal Aluminum                                                 |                                                                    |
| List Price *        | Gunmetal: \$3,850<br>Aluminum: \$2,550                            | * List pricing is subject to change and does not include shipping. |