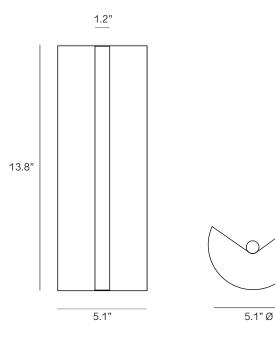

#### **Specification Drawing**

# **TABLETON TALL**

| Standard Dimensions | Body : 13.8" H x 5.1" Ø  Weight : 8.8lb (Aluminum) 20lb (Gunmetal)                |                                                                   |
|---------------------|-----------------------------------------------------------------------------------|-------------------------------------------------------------------|
|                     |                                                                                   |                                                                   |
| Materials           | Cast Aluminium or Cast Gunmetal                                                   |                                                                   |
| Details             | Bulbs Included: 12V LED PCB Opal                                                  |                                                                   |
|                     | Dimmable : Yes  UL Listed : UL compatible (certification available upon request.) |                                                                   |
|                     |                                                                                   |                                                                   |
| Available Finishes  |                                                                                   |                                                                   |
|                     | Gunmetal Aluminum                                                                 |                                                                   |
| List Price *        | Gunmetal: \$3,850                                                                 | * List pricing is subject to change and does not include shipping |