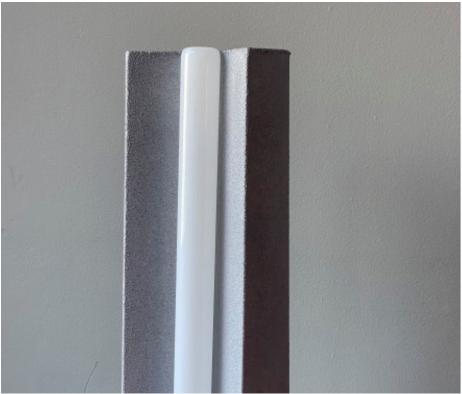

# **TABLETON TALL**

| Standard Dimensions | Body : 13.8" H x 5.1" Ø  Weight : 8.8lb (Aluminum) 20lb (Gunmetal)                |                                                                   |
|---------------------|-----------------------------------------------------------------------------------|-------------------------------------------------------------------|
|                     |                                                                                   |                                                                   |
| Materials           | Cast Aluminium or Cast Gunmetal                                                   |                                                                   |
| Details             | Bulbs Included: 12V LED PCB Opal                                                  |                                                                   |
|                     | Dimmable : Yes  UL Listed : UL compatible (certification available upon request.) |                                                                   |
|                     |                                                                                   |                                                                   |
| Available Finishes  |                                                                                   |                                                                   |
|                     | Gunmetal Aluminum                                                                 |                                                                   |
| List Price *        | Gunmetal: \$3,850                                                                 | * List pricing is subject to change and does not include shipping |