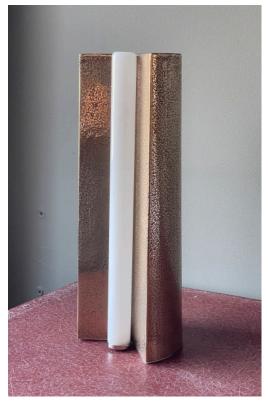

## STAHL+BAND

stahlandband.com info@stahlandband.com 424.228.4134

Tableton shown in Gunmetal (L) and Aluminum (R).

# **TABLETON TALL**

| Standard Dimensions | Body : 13.8" H x 5.1" Ø  Weight : 8.8lb (Aluminum) 20lb (Gunmetal)                |                                                                   |
|---------------------|-----------------------------------------------------------------------------------|-------------------------------------------------------------------|
|                     |                                                                                   |                                                                   |
| Materials           | Cast Aluminium or Cast Gunmetal                                                   |                                                                   |
| Details             | Bulbs Included: 12V LED PCB Opal                                                  |                                                                   |
|                     | Dimmable : Yes  UL Listed : UL compatible (certification available upon request.) |                                                                   |
|                     |                                                                                   |                                                                   |
| Available Finishes  |                                                                                   |                                                                   |
|                     | Gunmetal Aluminum                                                                 |                                                                   |
| List Price *        | Gunmetal: \$3,850                                                                 | * List pricing is subject to change and does not include shipping |