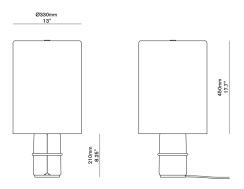

onzed Brass; Polished; Hand Brushed Nickel |                                                                   |
|                     | Lamp Shade: Fibreglass                                                 |                                                                   |
| Details             | Bulb Included: 12V LED PCB   Specs: 2700K, 10W, 1500 lm                |                                                                   |
|                     | Dimmable : Yes   Plug: 120V                                            |                                                                   |
| List Price *        | \$5,500                                                                | * List pricing is subject to change and does not include shipping |

## Specification Drawing