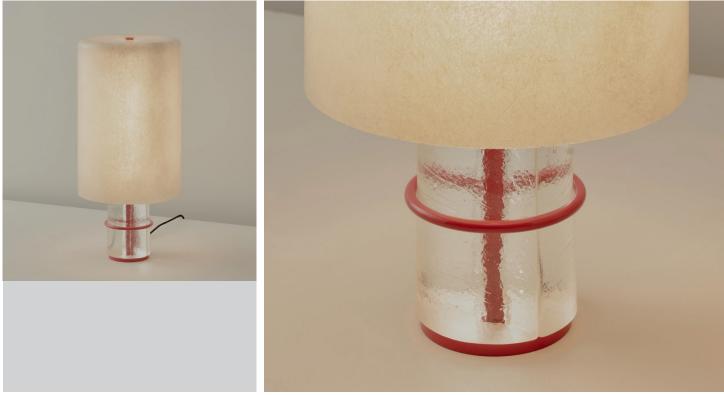

## **STAHL**+BAND

stahlandband.com info@stahlandband.com 424.228.4134

Tux Table Lamp.

## TUX TABLE LAMP

| Standard Dimensions | 13" DIA x 27" H                                                        |                                                                   |
|---------------------|------------------------------------------------------------------------|-------------------------------------------------------------------|
| Materials           | Glass and Brass                                                        |                                                                   |
| Finish              | Painted; Brushed, Aged or Bronzed Brass; Polished; Hand Brushed Nickel |                                                                   |
|                     | Lamp Shade: Fibreglass                                                 |                                                                   |
| Details             | Bulb Included: 12V LED PCB   Specs: 2700K, 10W, 1500 lm                |                                                                   |
|                     | Dimmable : Yes   Plug: 120V                                            |                                                                   |
| List Price *        | \$5,500                                                                | * List pricing is subject to change and does not include shipping |