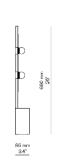

|
| Details             | Bulbs Included: 2 x 12V LED PCB   Specs: 2700K, 3W, 350 lm |                                                                   |
|                     | Dimmable : Yes                                             |                                                                   |
| Available Finishes  |                                                            |                                                                   |
|                     | Bronzed Brushed Brass Aged Brass<br>Brass                  |                                                                   |
| List Price *        | \$3,650                                                    | * List pricing is subject to change and does not include shipping |

## Specification Drawing