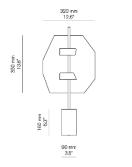

|
| Details             | Bulbs Included: 2 x 12V LED PCB   Specs: 2700K, 3W, 350 lm |                                                                   |
|                     | Dimmable : Yes                                             |                                                                   |
| Available Finishes  |                                                            |                                                                   |
|                     | Bronzed Brushed Brass Aged Brass<br>Brass                  |                                                                   |
| List Price *        | \$3,650                                                    | * List pricing is subject to change and does not include shipping |

## Specification Drawing