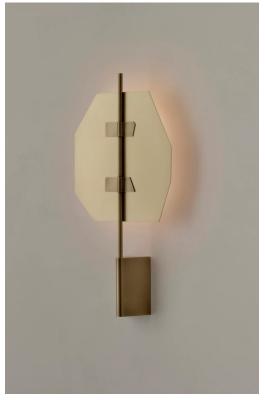

## STAHL+BAND

stahlandband.com info@stahlandband.com 424.228.4134

Wall Index in Brass.

## WALL INDEX

| Standard Dimensions | 12.6" W x 26"H x 3.5"D                                     |                                                                   |
|---------------------|------------------------------------------------------------|-------------------------------------------------------------------|
|                     | Weight: 11 lbs (Brass), 3.3 lbs (Brass & Akuminium)        |                                                                   |
| Materials           | Brass, Diffuser - Brass or Fibreglass                      |                                                                   |
| Finish              | Brushed, Aged or Bronzed                                   |                                                                   |
| Details             | Bulbs Included: 2 x 12V LED PCB   Specs: 2700K, 3W, 350 lm |                                                                   |
|                     | Dimmable : Yes                                             |                                                                   |
| Available Finishes  |                                                            |                                                                   |
|                     | Bronzed Brushed Brass Aged Brass<br>Brass                  |                                                                   |
| List Price *        | \$3,650                                                    | * List pricing is subject to change and does not include shipping |