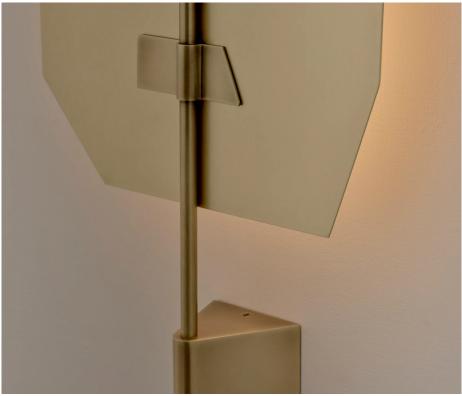

## STAHL+BAND

stahlandband.com info@stahlandband.com 424.228.4134

Wall Index in Brass.

## WALL INDEX

| Standard Dimensions | 12.6" W x 26"H x 3.5"D                                     |                                                                   |
|---------------------|------------------------------------------------------------|-------------------------------------------------------------------|
|                     | Weight: 11 lbs (Brass), 3.3 lbs (Brass & Akuminium)        |                                                                   |
| Materials           | Brass, Diffuser - Brass or Fibreglass                      |                                                                   |
| Finish              | Brushed, Aged or Bronzed                                   |                                                                   |
| Details             | Bulbs Included: 2 x 12V LED PCB   Specs: 2700K, 3W, 350 lm |                                                                   |
|                     | Dimmable : Yes                                             |                                                                   |
| Available Finishes  |                                                            |                                                                   |
|                     | Bronzed Brushed Brass Aged Brass<br>Brass                  |                                                                   |
| List Price *        | \$3,650                                                    | * List pricing is subject to change and does not include shipping |