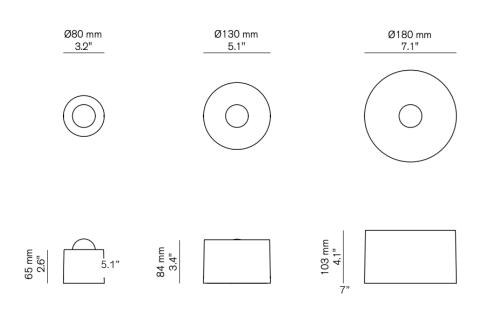

## Specification Drawing

# ANTON CERAMIC PINSTRIPE

| Standard Dimensions | Body : 7"Ø x 4"D                                                  |  |
|---------------------|-------------------------------------------------------------------|--|
|                     | Weight : 3.3 lb                                                   |  |
| Mini Dimensions     | Body : 5.1"Ø x 3.2"D                                              |  |
|                     | Weight : 2.2 lb                                                   |  |
| Micro Dimensions    | Body : 3.1" Ø x 2.6" D                                            |  |
|                     | Weight : 1.5 lb                                                   |  |
| Materials           | Ceramic                                                           |  |
| Details             | Bulbs Included: 110V - 240V G9 LED or 12V G4 LED                  |  |
|                     | Dimmable : Yes                                                    |  |
|                     | UL Listed : UL compatible (certification available upon request.) |  |
|                     | Driver included: 110V - 240V (required for G4 12V only)           |  |