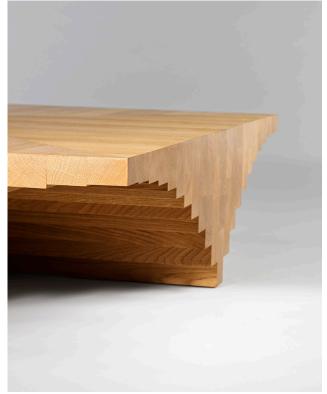

## STAHL+BAND

stahlandband.com info@stahlandband.com 424.228.4134

Ater Coffee Table, designed by Tim Vranken.

## ATER COFFEE TABLE

| Standard Dimensions     | 53.5" x 53.5" X 11.8"H |                                                                                                                                                                                 |
|-------------------------|------------------------|---------------------------------------------------------------------------------------------------------------------------------------------------------------------------------|
| Available Wood Finishes | Oiled Burned Oak Pine  | * Solid wood is considered a "living material" and will expand and contract naturally over time. This may cause splits in the wood. Which are celebrated as part of the design. |
|                         |                        |                                                                                                                                                                                 |