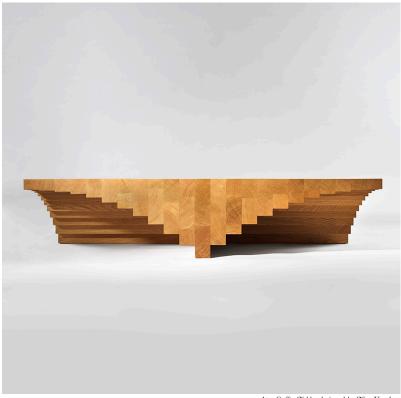

## STAHL+BAND

stahlandband.com info@stahlandband.com 424.228.4134

Ater Coffee Table, designed by Tim Vranken.

## ATER COFFEE TABLE

| Standard Dimensions     | 53.5" x 53.5" X 11.8"H |                                                                                                                                                                                 |
|-------------------------|------------------------|---------------------------------------------------------------------------------------------------------------------------------------------------------------------------------|
| Available Wood Finishes | Oiled Burned Oak Pine  | * Solid wood is considered a "living material" and will expand and contract naturally over time. This may cause splits in the wood. Which are celebrated as part of the design. |
|                         |                        |                                                                                                                                                                                 |