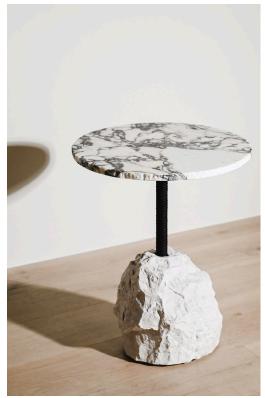

## STAHL+BAND





Boulder Side Table shown in Onyx and Green Leather.

## **BOULDER SIDE TABLE**

| Standard Dimensions          | Overall: 24" DIA x 21" H                       |                                                                                                               |
|------------------------------|------------------------------------------------|---------------------------------------------------------------------------------------------------------------|
| Available Wood Top Finishes  | TI TI TI                                       | *Additional S+B Wood Finishes available upon request.  **Refer to S+B Material Guide for additional Finishes. |
|                              | White Oak Iroko Douglas Fir                    |