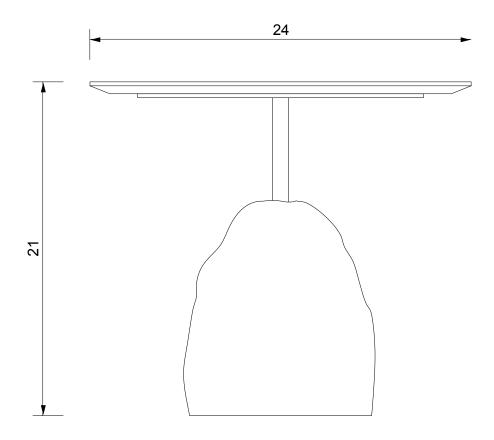

## **BOULDER SIDE TABLE**

| Standard Dimensions          | Overall: 24" DIA x 21" H                       |                                                                                                               |
|------------------------------|------------------------------------------------|---------------------------------------------------------------------------------------------------------------|
| Available Wood Top Finishes  | TI TI TI                                       | *Additional S+B Wood Finishes available upon request.  **Refer to S+B Material Guide for additional Finishes. |
|                              | White Oak Iroko Douglas Fir                    |                                                                                                               |
| Available Stone Top Finishes |                                                | * Additional S+B Stone Finishes available upon request.                                                       |
|                              | Limestone Travertine Calacatta Nero Storm Onyx |                                                                                                               |
| Available Metal Top Finishes |                                                |                                                                                                               |
|                              | Patinated Blackened<br>Steel Steel             |                                                                                                               |
| Available Leather Wrap       |                                                |                                                                                                               |
|                              | Natural Black Cognac Greeen                    |                                                                                                               |
| List Price *                 | Wood - \$9,100                                 | * List pricing is subject to change and does not include shipping.                                            |
|                              | Stone – \$8,500                                |                                                                                                               |
|                              | Metal – \$6,700 (Blackened)                    |                                                                                                               |
|                              | \$6,975 (Patina)                               |                                                                                                               |