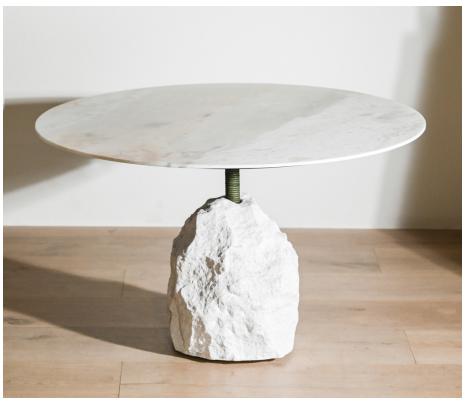

## STAHL+BAND





Boulder Side Table shown in Onyx and Green Leather.

## **BOULDER SIDE TABLE**

| Standard Dimensions          | Overall: 24" DIA x 21" H                       |                                                                                                               |
|------------------------------|------------------------------------------------|---------------------------------------------------------------------------------------------------------------|
| Available Wood Top Finishes  | TI TI TI                                       | *Additional S+B Wood Finishes available upon request.  **Refer to S+B Material Guide for additional Finishes. |
|                              | White Oak Iroko Douglas Fir                    |