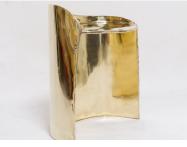

## **Calle Stool**

Dimensions: 18.8" L x 12.5" D 20" H Materials: Brass. Available Finishes: Patinated Brass (shown) & Polished Brass.

List Price: Contact for Pricing.

Note: \* Slight variations will occur which imprint every item with a unique character.

#### Calle Stool 2

Dimensions: 19.6" L x 12.5" D 22" H Materials: Brass. Finish: Polished Brass (shown) & Patinated Brass.

List Price: Contact for Pricing.

Note: \* Slight variations will occur which imprint every item with a unique character.