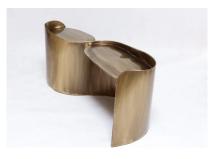

#### **Calle Double Seater**

Dimensions: 47" L x 15.7" D x 22" H Materials: Brass. Available Finishes: Patinated Brass *(shown)*. List Price: Contact for Pricing.

Note: \* Slight variations will occur which imprint every item with a unique character.