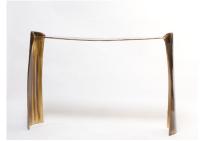

## **Calle Console**

Dimensions: 59" L X 13.78"W x 37.8"H Materials: Brass. Finish: Patinated Brass, (shown).

List Price: Contact for Pricing.

Note: \* Slight variations will occur which imprint every item with a unique character.