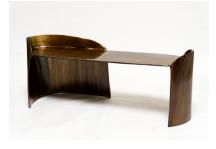

**Calle Bench** 

Dimensions: 60" L x 13.7" D x 22" H Materials: Brass. Available Finishes: Patinated Brass (shown). List Price: Contact for Pricing.

Note: \* Slight variations will occur which imprint every item with a unique character.