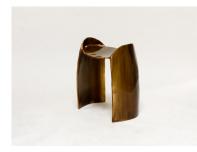

## **Calle Stool**

Dimensions: 18.8" L x 12.5" D 20" H Materials: Brass. Available Finishes: Patinated Brass (shown) & Polished Brass.

List Price: Contact for Pricing.

Note: \* Slight variations will occur which imprint every item with a unique character.

#### Calle Stool 2

Dimensions: 19.6" L x 12.5" D 22" H Materials: Brass. Finish: Polished Brass (shown) & Patinated Brass.

List Price: Contact for Pricing.

Note: \* Slight variations will occur which imprint every item with a unique character.