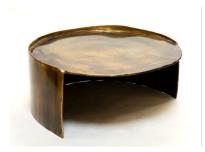

# CHRISTIAN FREGNAN Calle Collection 2025

**Calle Coffee Table** 

Dimensions:39.37" DIA x 15" H Materials: Brass. Available Finishes: Patinated Brass *(shown)*. List Price: Contact for Pricing.

Note: \* Slight variations will occur which imprint every item with a unique character.