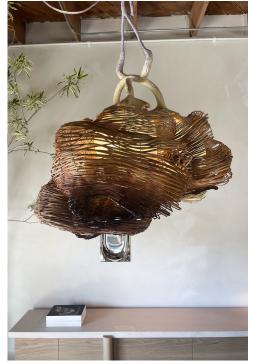

## CLUSTER CHANDELIER by Mida Lab

| Standard Dimensions | 43" x 43" x 51"                                                                                                                                                                         |                                                                                  |
|---------------------|-----------------------------------------------------------------------------------------------------------------------------------------------------------------------------------------|----------------------------------------------------------------------------------|
| Details             | E-26 Bulb (Not included)                                                                                                                                                                | * Hardwired lamps must be installed by a professional                            |
|                     | **Every piece is unique and due to the handmade process, slight variations may occur. Those elements (color variation, fissures, etc.) are a celebrated part of the production process. |                                                                                  |
| Materials           | Stainless Steel Wire, Ceramic, Linen, Glaze, Silicone, Rattan.                                                                                                                          | * Slight variations will occur which imprint every item with a unique character. |
| List Price *        | \$17,460                                                                                                                                                                                | * List pricing is subject to change and does not include shipping                |