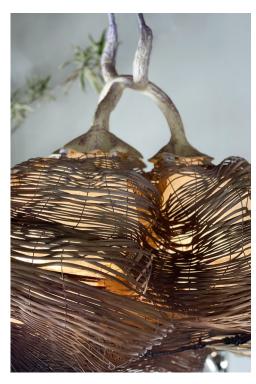

## CLUSTER CHANDELIER by Mida Lab

| Standard Dimensions | 43" x 43" x 51"                                                                                                                                                                         |                                                                                  |
|---------------------|-----------------------------------------------------------------------------------------------------------------------------------------------------------------------------------------|----------------------------------------------------------------------------------|
| Details             | E-26 Bulb (Not included)                                                                                                                                                                | * Hardwired lamps must be installed by a professional                            |
|                     | **Every piece is unique and due to the handmade process, slight variations may occur. Those elements (color variation, fissures, etc.) are a celebrated part of the production process. |                                                                                  |
| Materials           | Stainless Steel Wire, Ceramic, Linen, Glaze, Silicone, Rattan.                                                                                                                          | * Slight variations will occur which imprint every item with a unique character. |
| List Price *        | \$17,460                                                                                                                                                                                | * List pricing is subject to change and does not include shipping                |