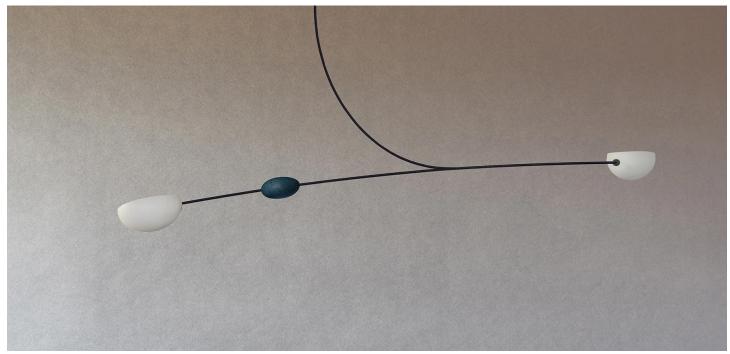

## STAHL+BAND

stahlandband.com info@stahlandband.com 424.228.4134

Lure Pendant designed by Roberto Rodriguez- REDUXR.

## LURE PENDANT

| Standard Dimensions    | OAH: 59"                                      | * Custom Lengths upon Request.                                                                                                           |
|------------------------|-----------------------------------------------|------------------------------------------------------------------------------------------------------------------------------------------|
|                        | Span: 86.6"                                   |                                                                                                                                          |
|                        | Canopy: 3.5" D or 5"D                         |                                                                                                                                          |
|                        | Weight: 10 lbs                                |                                                                                                                                          |
| Light Source           | 2 x G9 LED 3.5w 110v 120v                     | * Hardwired lamps need to be installed by a professional.  * Dimmable / Compatible with Universal Dimmers.  *DALI compatible by request. |
|                        | Lumens: 550                                   |                                                                                                                                          |
|                        | Temperature: Warm White - 2700-3000K          |                                                                                                                                          |
| Materials              | Brass, Ostrich Shell, Resin, Emu Shell.       |                                                                                                                                          |
| Available Metal Finish |                                               |                                                                                                                                          |
|                        | Blackened Brushed Bronzed Patinated           |                                                                                                                                          |
|                        | Brass Brass Brass                             |                                                                                                                                          |
|                        |                                               |                                                                                                                                          |
|                        |                                               |                                                                                                                                          |
|                        | White Black Natural Dusted White              |                                                                                                                                          |
|                        | (Opaque) (Opaque) (Translucent) (Translucent) |                                                                                                                                          |