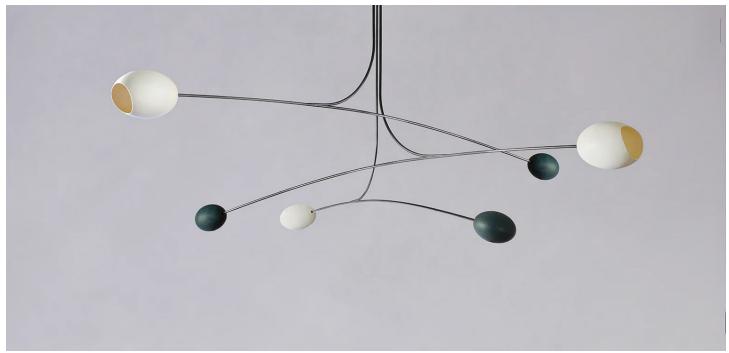

## STAHL+BAND

stahlandband.com info@stahlandband.com 424.228.4134

Nardis III designed by Roberto Rodriguez- REDUXR.

## NARDIS III

| Standard Dimensions    | OAH: 59"                                                                             | * Custom Lengths upon Request.                                                                                                           |
|------------------------|--------------------------------------------------------------------------------------|------------------------------------------------------------------------------------------------------------------------------------------|
|                        | Span: 86.6"                                                                          |                                                                                                                                          |
|                        | Canopy: 3.5" D or 5"D                                                                |                                                                                                                                          |
|                        | Weight: 10 lbs                                                                       |                                                                                                                                          |
| Light Source           | 3 x G9 LED 3.5w 110v 120v USA<br>Temperature: Warm White - 2700-3000K<br>Lumens: 550 | * Hardwired lamps need to be installed by a professional.  * Dimmable / Compatible with Universal Dimmers.  *DALI compatible by request. |
| Materials              | Brass, Ostrich Shell, Resin, Emu Shell.                                              |                                                                                                                                          |
| Available Metal Finish |                                                                                      |                                                                                                                                          |
|                        | Blackened Brushed Bronzed Patinated<br>Brass Brass Brass Brass                       |                                                                                                                                          |
| Available Shade Color  |                                                                                      |                                                                                                                                          |
|                        | White Black Natural Dusted White<br>(Opaque) (Opaque) (Translucent) (Translucent)    |                                                                                                                                          |