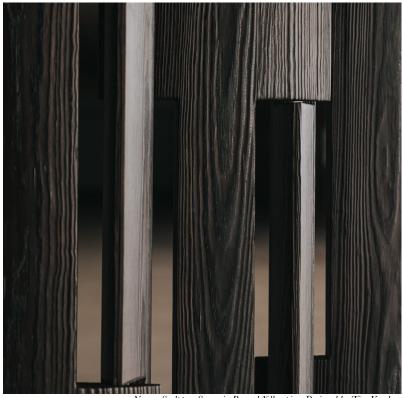

## STAHL+BAND

stahlandband.com info@stahlandband.com 424.228.4134

Norma Sculpture Screen in Burned Yellowpine. Designed by Tim Vranken.

## NORMA SCULPTURE SCREEN

| Standard Dimensions     | 26 3/4"-37 3/8" W x 20 7/8"-15 3/4" D x 72" H |                                                                                                                                                                                       |
|-------------------------|-----------------------------------------------|---------------------------------------------------------------------------------------------------------------------------------------------------------------------------------------|
| Available Wood Finishes |                                               | * Solid wood is considered a "living material" and will expand and<br>contract naturally over time. This may cause splits in the wood. Which<br>are celebrated as part of the design. |
|                         | Charred<br>Pine                               |                                                                                                                                                                                       |
| List Price *            | Starting at \$6,900                           | * List pricing is subject to change and does not include shipping                                                                                                                     |