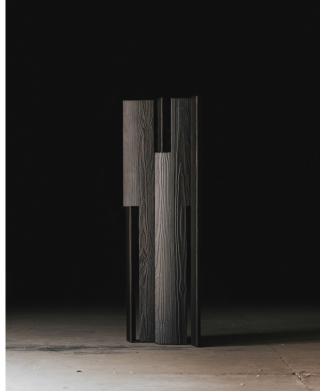

## STAHL+BAND

stahlandband.com info@stahlandband.com 424.228.4134

Norma Sculpture Screen in Burned Yellowpine. Designed by Tim Vranken.

## NORMA SCULPTURE SCREEN

| Standard Dimensions     | 26 3/4"-37 3/8" W x 20 7/8"-15 3/4" D x 72" H |                                                                                                                                                                                       |
|-------------------------|-----------------------------------------------|---------------------------------------------------------------------------------------------------------------------------------------------------------------------------------------|
| Available Wood Finishes |                                               | * Solid wood is considered a "living material" and will expand and<br>contract naturally over time. This may cause splits in the wood. Which<br>are celebrated as part of the design. |
|                         | Charred<br>Pine                               |                                                                                                                                                                                       |
| List Price *            | Starting at \$6,900                           | * List pricing is subject to change and does not include shipping                                                                                                                     |