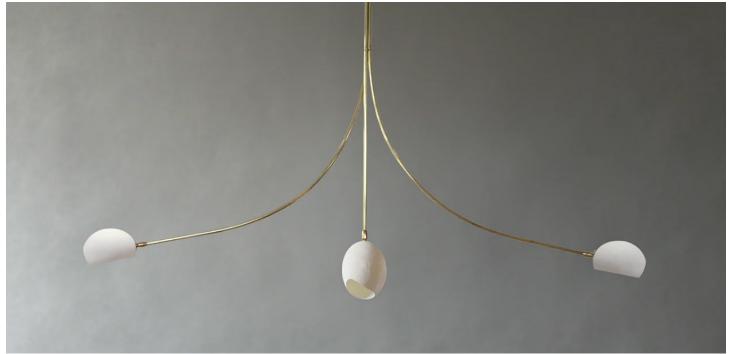

**STAHL**+BAND stahlandband.com 424.228.4134

O Bloom III, designed by Roberto Rodriguez- REDUXR.

## O BLOOM III

| Standard Dimensions    | OAH: 53"                                      | * Custom Lengths & Span upon Request.                                                                                                        |
|------------------------|-----------------------------------------------|----------------------------------------------------------------------------------------------------------------------------------------------|
|                        | Span: 65"                                     |                                                                                                                                              |
|                        | Canopy: 3.5" D or 5"D                         |                                                                                                                                              |
|                        | Weight: 5 lbs                                 |                                                                                                                                              |
| Light Source           | G9 LED 3.5w 110v USA                          | * Hardwired lamps need to be installed by a professional.<br>* Dimmable / Compatible with Universal Dimmers.<br>*DALI compatible by request. |
|                        | Lumens: 550                                   |                                                                                                                                              |
|                        | Temperature: Warm White - 2700 - 3000K        |                                                                                                                                              |
| Materials              | Brass, Ostrich Shell, Resin.                  |                                                                                                                                              |
| Available Metal Finish |                                               |                                                                                                                                              |
|                        | Blackened Brushed Bronzed Patinated           |                                                                                                                                              |
|                        | Brass Brass Brass Brass                       |                                                                                                                                              |
| Available Shade Color  |                                               |                                                                                                                                              |
|                        | White Black Natural Dusted White              |                                                                                                                                              |
|                        | (Opaque) (Opaque) (Translucent) (Translucent) |                                                                                                                                              |
| List Price *           | Contact for Pricing                           | * List pricing is subject to change and does not include shipping                                                                            |