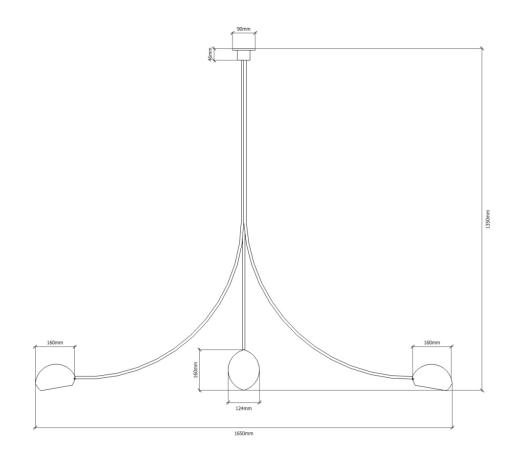

## Specification Drawing

## O BLOOM III

| Standard Dimensions    | OAH: 53"                                      | * Custom Lengths & Span upon Request.                                                                                                        |
|------------------------|-----------------------------------------------|----------------------------------------------------------------------------------------------------------------------------------------------|
|                        | Span: 65"                                     |                                                                                                                                              |
|                        | Canopy: 3.5" D or 5"D                         |                                                                                                                                              |
|                        | Weight: 5 lbs                                 |                                                                                                                                              |
| Light Source           | G9 LED 3.5w 110v USA                          | * Hardwired lamps need to be installed by a professional.<br>* Dimmable / Compatible with Universal Dimmers.<br>*DALI compatible by request. |
|                        | Lumens: 550                                   |                                                                                                                                              |
|                        | Temperature: Warm White - 2700 - 3000K        |                                                                                                                                              |
| Materials              | Brass, Ostrich Shell, Resin.                  |                                                                                                                                              |
| Available Metal Finish |                                               |                                                                                                                                              |
|                        | Blackened Brushed Bronzed Patinated           |                                                                                                                                              |
|                        | Brass Brass Brass Brass                       |                                                                                                                                              |
| Available Shade Color  |                                               |                                                                                                                                              |
|                        | White Black Natural Dusted White              |                                                                                                                                              |
|                        | (Opaque) (Opaque) (Translucent) (Translucent) |                                                                                                                                              |
| List Price *           | Contact for Pricing                           | * List pricing is subject to change and does not include shipping                                                                            |