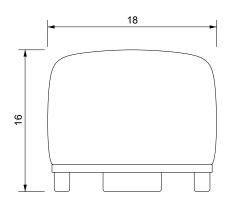

## **ROLLEN STOOL**

| Standard Dimensions     | Overall: 18" DIA x 16" H           |                    |           |                                                                                    |                                                                                                                 |
|-------------------------|------------------------------------|--------------------|-----------|------------------------------------------------------------------------------------|-----------------------------------------------------------------------------------------------------------------|
| COM                     | 2 yards                            |                    |           | * Minimum 54" plain goods, non-repeating pattern.<br>* COL pricing please inquire. |                                                                                                                 |
| Available Wood Finishes |                                    |                    |           |                                                                                    | * Additional S+B Wood Finishes available upon request.  ** Refer to S+B Material Guide for additional Finishes. |
|                         | T1<br>Walnut                       | T1<br>White<br>Oak | T1<br>Ash | T2<br>Wirebrushed Cherry                                                           |                                                                                                                 |
| List Price *            | Tier 1: \$2,200<br>Tier 2: \$2,400 |                    |           |                                                                                    | * List pricing is subject to change and does not include shipping                                               |

Specification Drawing