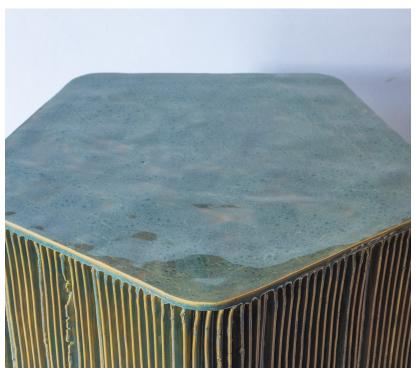

## TETRA TABLE - by CHRISTOPHER MERCHANT

| Standard Dimensions | 17" x 17" x 22"H                                                                                                                                                                              |                                                                                  |
|---------------------|-----------------------------------------------------------------------------------------------------------------------------------------------------------------------------------------------|----------------------------------------------------------------------------------|
| Details             | *Every piece is unique and due to the handmade process, slight variations may occur. Those elements (sizes, color variation, fissures, etc.) are a celebrated part of the production process. |                                                                                  |
| Materials           | Hand Build Ceramic                                                                                                                                                                            | * Slight variations will occur which imprint every item with a unique character. |
| List Price *        | \$3,800                                                                                                                                                                                       | * List pricing is subject to change and does not include shipping.               |
| * Note              | Please enquire for current availability.                                                                                                                                                      |                                                                                  |