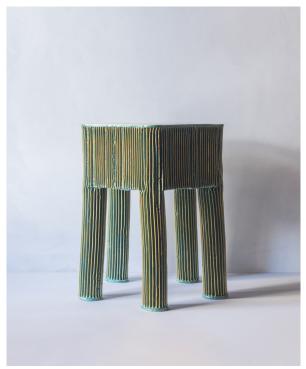

## STAHL+BAND

stahlandband.com info@stahlandband.com 424.228.4134

Tetra Table shown in "Sea Green"

## TETRA TABLE - by CHRISTOPHER MERCHANT

| Standard Dimensions | 17" x 17" x 22"H                                                                                                                                                                              |                                                                                  |
|---------------------|-----------------------------------------------------------------------------------------------------------------------------------------------------------------------------------------------|----------------------------------------------------------------------------------|
| Details             | *Every piece is unique and due to the handmade process, slight variations may occur. Those elements (sizes, color variation, fissures, etc.) are a celebrated part of the production process. |                                                                                  |
| Materials           | Hand Build Ceramic                                                                                                                                                                            | * Slight variations will occur which imprint every item with a unique character. |
| List Price *        | \$3,800                                                                                                                                                                                       | * List pricing is subject to change and does not include shipping.               |
| * Note              | Please enquire for current availability.                                                                                                                                                      |                                                                                  |