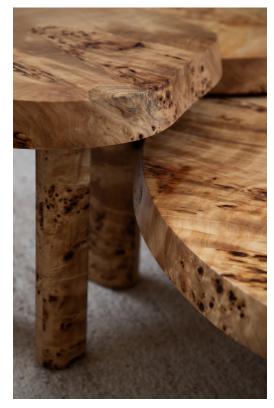

## STAHL+BAND

stahlandband.com info@stahlandband.com 424.228.4134

L Series shown in Mappa Burl. As shown: \$ \$21,300

## L SERIES LIVE EDGE WOOD

| Standard Dimensions     | L1: 48" L x 37 1/2" W x 12" H               |                                                                                                                 |
|-------------------------|---------------------------------------------|-----------------------------------------------------------------------------------------------------------------|
|                         | L2: 33" L x 30 1/2" W x 14 1/2" H           |                                                                                                                 |
|                         | L3: 24" L x 19 1/4" W x 17" H               |                                                                                                                 |
| Available Wood Finishes |                                             | * Additional S+B Wood Finishes available upon request.  ** Refer to S+B Material Guide for additional Finishes. |
|                         | Claro Walnut Cotton Mappa<br>Wood Burl Burl |                                                                                                                 |
| List Price *            | * Price upon request                        | * List pricing is subject to change and does not include shipping                                               |