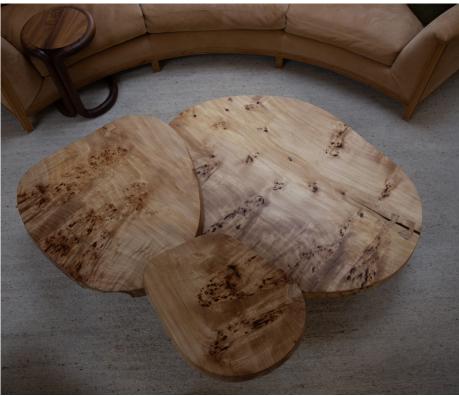

## STAHL+BAND

stahlandband.com info@stahlandband.com 424.228.4134

L Series shown in Mappa Burl. As shown: \$ \$21,300

## L SERIES LIVE EDGE WOOD

| Standard Dimensions     | L1: 48" L x 37 1/2" W x 12" H               |                                                                                                                 |
|-------------------------|---------------------------------------------|-----------------------------------------------------------------------------------------------------------------|
|                         | L2: 33" L x 30 1/2" W x 14 1/2" H           |                                                                                                                 |
|                         | L3: 24" L x 19 1/4" W x 17" H               |                                                                                                                 |
| Available Wood Finishes |                                             | * Additional S+B Wood Finishes available upon request.  ** Refer to S+B Material Guide for additional Finishes. |
|                         | Claro Walnut Cotton Mappa<br>Wood Burl Burl |                                                                                                                 |
| List Price *            | * Price upon request                        | * List pricing is subject to change and does not include shipping                                               |