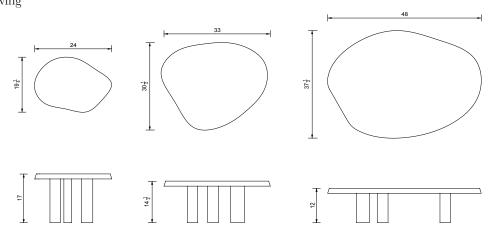

## L SERIES LIVE EDGE WOOD

| Standard Dimensions     | L1: 48" L x 37 1/2" W x 12" H               |                                                                                                                 |
|-------------------------|---------------------------------------------|-----------------------------------------------------------------------------------------------------------------|
|                         | L2: 33" L x 30 1/2" W x 14 1/2" H           |                                                                                                                 |
|                         | L3: 24" L x 19 1/4" W x 17" H               |                                                                                                                 |
| Available Wood Finishes |                                             | * Additional S+B Wood Finishes available upon request.  ** Refer to S+B Material Guide for additional Finishes. |
|                         | Claro Walnut Cotton Mappa<br>Wood Burl Burl |                                                                                                                 |
| List Price *            | * Price upon request                        | * List pricing is subject to change and does not include shipping                                               |

Specification Drawing