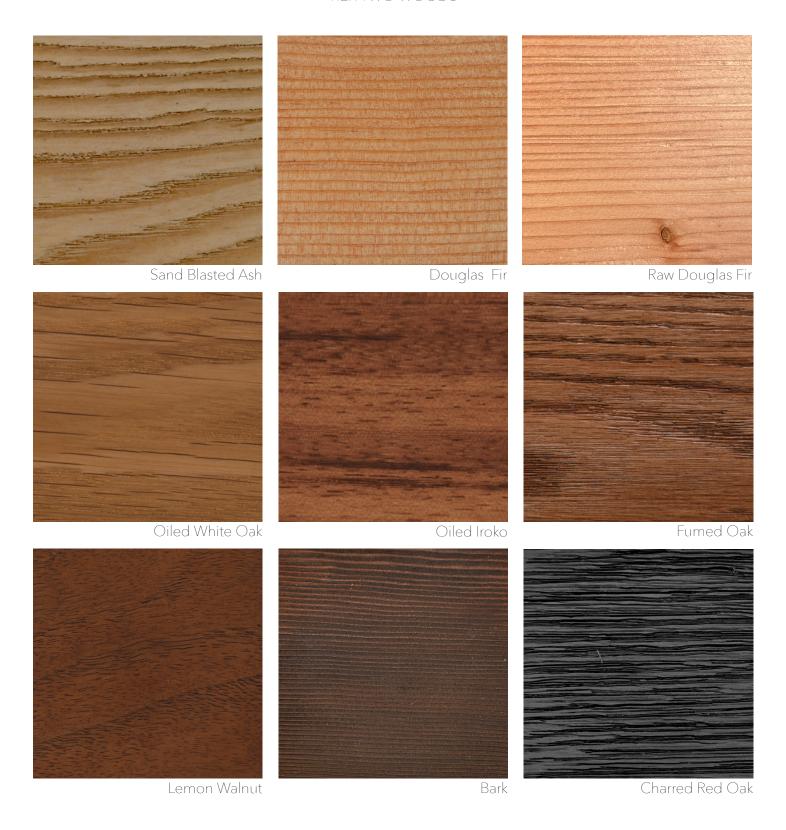

LUMBER

Stahl and Band uses a curated collection of premium domestic wood in our pieces. Wood is a natural material and prone to variation from piece to piece. This includes color, texture as well as minor knots found in the wood. We celebrate these irregularities as a sign of authenticity of the material.

Our wood collection is split into two tiers based on the complexities in the finishing process.

Stahl and Band has the ability to match any finish on our pieces as long as we are given a physical sample

# STAHL+BAND

#### TIER ONE WOODS





Sapele



Walnut

Cherry

Red Oak

### STAHL+BAND

#### TIER TWO WOODS



## STAHL+BAND

#### CUSTOM WOODS





Raw Teak

Oiled Teak