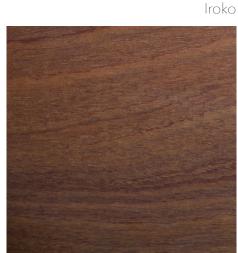

LUMBER

Stahl and Band uses a curated collection of premium domestic wood in our pieces. Wood is a natural material and prone to variation from piece to piece. This includes color, texture as well as minor knots found in the wood. We celebrate these irregularities as a sign of authenticity of the material.

Our wood collection is split into two tiers based on the complexities in the finishing process.

Stahl and Band has the ability to match any finish on our pieces as long as we are given a physical sample

# STAHL+BAND

#### TIER ONE WOODS





Sapele



Walnut

Cherry

Red Oak

### STAHL+BAND

#### TIER TWO WOODS



## STAHL+BAND

#### CUSTOM WOODS





Raw Teak

Oiled Teak