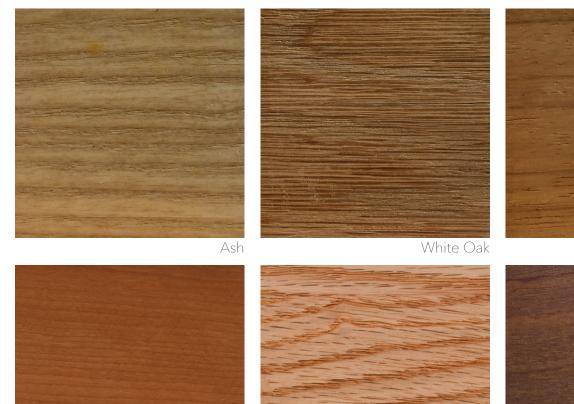

LUMBER

Stahl and Band uses a curated collection of premium domestic wood in our pieces. Wood is a natural material and prone to variation from piece to piece. This includes color, texture as well as minor knots found in the wood. We celebrate these irregularities as a sign of authenticity of the material.

Our wood collection is split into two tiers based on the complexities in the finishing process.

Stahl and Band has the ability to match any finish on our pieces as long as we are given a physical sample

# STAHL+BAND

#### TIER ONE WOODS





Sapele



Walnut

Cherry

Red Oak

### STAHL+BAND

#### TIER TWO WOODS



## STAHL+BAND

#### CUSTOM WOODS





Raw Teak

Oiled Teak