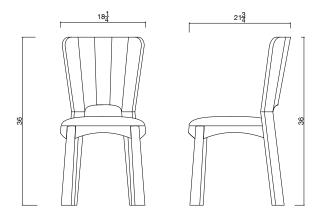

## LATTEN HIGH BACK DINING CHAIR

| Standard Dimensions     | 18 1/4 " W x 21 3/4 D" x 36" H   SH: 19"            |                                                                                                                 |
|-------------------------|-----------------------------------------------------|-----------------------------------------------------------------------------------------------------------------|
| Available Wood Finishes | White Oak Walnut Cherry Charred Red T1 T2 T1 Oak T2 | * Additional S+B Wood Finishes available upon request.  ** Refer to S+B Material Guide for additional Finishes. |
| List Price *            | Tier 1: 3,595                                       | * List pricing is subject to change and does not include shipping                                               |
|                         | Tier 2: 3,695                                       |                                                                                                                 |

Specification Drawing