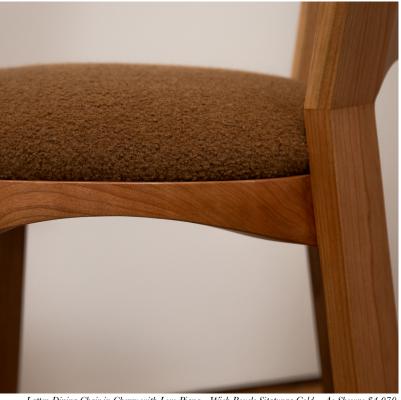

## STAHL+BAND

stahlandband.com info@stahlandband.com 424.228.4134

Latten Dining Chair in Cherry with Loro Piana - Wish Boucle Sitatunga Gold - As Shown: \$4,070.

## LATTEN HIGH BACK DINING CHAIR

| Standard Dimensions     | 18 1/4 " W x 21 3/4 D" x 36" H   SH: 19"            |                                                                                                                 |
|-------------------------|-----------------------------------------------------|-----------------------------------------------------------------------------------------------------------------|
| Available Wood Finishes | White Oak Walnut Cherry Charred Red T1 T2 T1 Oak T2 | * Additional S+B Wood Finishes available upon request.  ** Refer to S+B Material Guide for additional Finishes. |
| List Price *            | Tier 1: 3,595                                       | * List pricing is subject to change and does not include shipping                                               |
|                         | Tier 2: 3,695                                       |                                                                                                                 |