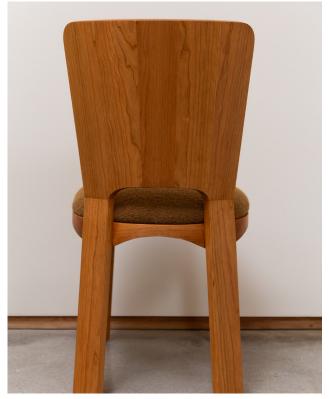

## STAHL+BAND

stahlandband.com info@stahlandband.com 424.228.4134

Latten Dining Chair in Cherry with Loro Piana - Wish Boucle Sitatunga Gold - As Shown: \$4,070.

## LATTEN HIGH BACK DINING CHAIR

| Standard Dimensions     | 18 1/4 " W x 21 3/4 D" x 36" H   SH: 19"            |                                                                                                                 |
|-------------------------|-----------------------------------------------------|-----------------------------------------------------------------------------------------------------------------|
| Available Wood Finishes | White Oak Walnut Cherry Charred Red T1 T2 T1 Oak T2 | * Additional S+B Wood Finishes available upon request.  ** Refer to S+B Material Guide for additional Finishes. |
| List Price *            | Tier 1: 3,595                                       | * List pricing is subject to change and does not include shipping                                               |
|                         | Tier 2: 3,695                                       |                                                                                                                 |