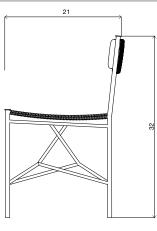

## **NETZ DINING CHAIR**

| Standard Dimensions             | 18 3/4" W x 21" D x 32" H            |                                                                    |
|---------------------------------|--------------------------------------|--------------------------------------------------------------------|
| Available Metal Finishes        | Stainless Antiqued Brass Steel Brass |                                                                    |
| Available Leather Wrap Finishes | Natural Black Cognac Green           |                                                                    |
| List Price *                    | \$3,450                              | * List pricing is subject to change and does not include shipping. |

Specification Drawing