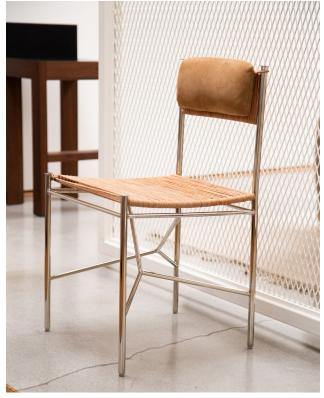

## STAHL+BAND

info@stahlandband.com

424.228.4134

Netz Dining Chair in Polished Stainless Steel in Natural Leather Wrap, as shown: \$3,450.

## **NETZ DINING CHAIR**

| Standard Dimensions             | 18 3/4" W x 21" D x 32" H            |                                                                    |
|---------------------------------|--------------------------------------|--------------------------------------------------------------------|
| Available Metal Finishes        | Stainless Antiqued Brass Steel Brass |                                                                    |
| Available Leather Wrap Finishes | Natural Black Cognac Green           |                                                                    |
| List Price *                    | \$3,450                              | * List pricing is subject to change and does not include shipping. |