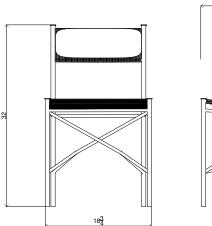

## **NETZ DINING CHAIR**

| Standard Dimensions             | 18 3/4" W x 21" D x 32" H            |                                                                    |
|---------------------------------|--------------------------------------|--------------------------------------------------------------------|
| Available Metal Finishes        | Stainless Antiqued Brass Steel Brass |                                                                    |
| Available Leather Wrap Finishes | Natural Black Cognac Green           |                                                                    |
| List Price *                    | \$3,450                              | * List pricing is subject to change and does not include shipping. |

Specification Drawing