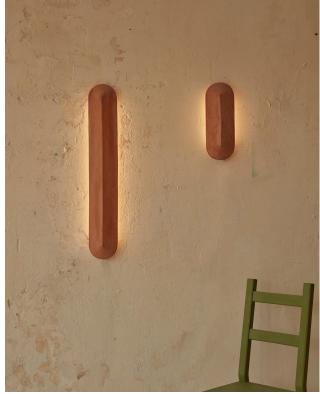

## STAHL+BAND

stahlandband.com info@stahlandband.com

424.228.4134

Pinch Sconce in Terracotta Finish Large & Small (L) and Pinch Sconce Terracotta Small (R).

## PINCH SCONCE

| Standard Dimensions  | Small: 15.75" x 5.9" x 2"                                                                                                        |                                                                                                                               |
|----------------------|----------------------------------------------------------------------------------------------------------------------------------|-------------------------------------------------------------------------------------------------------------------------------|
|                      | Large: 35" x 5.9" x 2"                                                                                                           |                                                                                                                               |
| Details              | Small: 24V LED strip, 3000K warm white, 12W, 900Lm<br>diffused wall wash.<br>Large: 24V LED strip, 3000K warm white, 18W, 1600Lm | * 1 x dimmable 30W slimline driver - IP20<br>* IP54 LEDs suitable to indoor / outdoor use<br>* UL wet listing available \$625 |
|                      | diffused wall wash.                                                                                                              |                                                                                                                               |
| Materials & Fixtures | l x terracotta shade                                                                                                             |                                                                                                                               |
|                      | 1 x wall mount with fixings                                                                                                      |                                                                                                                               |
| Available Finishes   |                                                                                                                                  |                                                                                                                               |
|                      | Terracotta Marrone                                                                                                               |                                                                                                                               |
| List Price *         | Small: \$720                                                                                                                     | * List pricing is subject to change and does not include shipping                                                             |
|                      | Large: \$1,085 (Terracotta)                                                                                                      |                                                                                                                               |
|                      | \$1,185 (Marrone)                                                                                                                |                                                                                                                               |
|                      | Daily Maintenance                                                                                                                |                                                                                                                               |