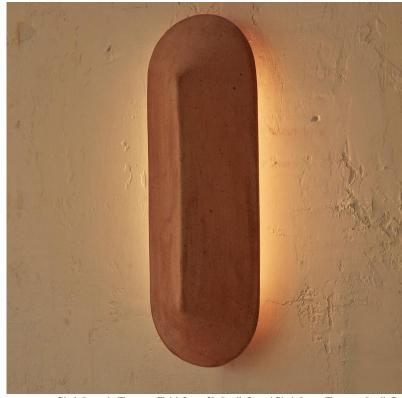

## STAHL+BAND

stahlandband.com info@stahlandband.com

424.228.4134

Pinch Sconce in Terracotta Finish Large & Small (L) and Pinch Sconce Terracotta Small (R).

## PINCH SCONCE

| Standard Dimensions  | Small: 15.75" x 5.9" x 2"                                                                                                        |                                                                                                                               |
|----------------------|----------------------------------------------------------------------------------------------------------------------------------|-------------------------------------------------------------------------------------------------------------------------------|
|                      | Large: 35" x 5.9" x 2"                                                                                                           |                                                                                                                               |
| Details              | Small: 24V LED strip, 3000K warm white, 12W, 900Lm<br>diffused wall wash.<br>Large: 24V LED strip, 3000K warm white, 18W, 1600Lm | * 1 x dimmable 30W slimline driver - IP20<br>* IP54 LEDs suitable to indoor / outdoor use<br>* UL wet listing available \$625 |
|                      | diffused wall wash.                                                                                                              |                                                                                                                               |
| Materials & Fixtures | l x terracotta shade                                                                                                             |                                                                                                                               |
|                      | 1 x wall mount with fixings                                                                                                      |                                                                                                                               |
| Available Finishes   |                                                                                                                                  |                                                                                                                               |
|                      | Terracotta Marrone                                                                                                               |                                                                                                                               |
| List Price *         | Small: \$720                                                                                                                     | * List pricing is subject to change and does not include shipping                                                             |
|                      | Large: \$1,085 (Terracotta)                                                                                                      |                                                                                                                               |
|                      | \$1,185 (Marrone)                                                                                                                |                                                                                                                               |
|                      | Daily Maintenance                                                                                                                |                                                                                                                               |