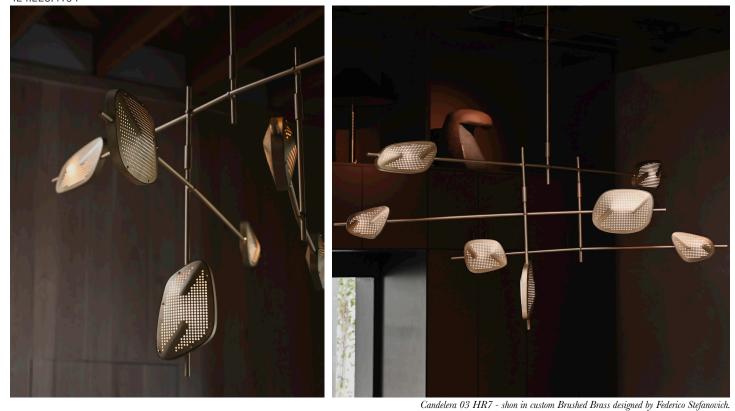

## CANDELERA 03 HR7

| Standard Dimensions  | 35.43" Ø x 74.80" H                                  | * OAH Customizable.                                                |
|----------------------|------------------------------------------------------|--------------------------------------------------------------------|
| Details              | Dimmable LED bulbs (E12 base, 2700K, 7W, 800 lumens) |                                                                    |
|                      | Electrical input: 110–120V<br>Bulbs included         |                                                                    |
|                      | Weight: 24 lbs                                       |                                                                    |
| Materials & Fixtures | Aged Brass or Steel & Polypropylene                  |                                                                    |
| Available Finishes   | Black Powder-<br>Coated Steel Light Dark             | * Light Diffusers: Polypropylene                                   |
| List Price *         | Starting at \$12,000                                 | * List pricing is subject to change and does not include shipping. |
| Care Instructions    | - Indoor use only (dry locations).                   |                                                                    |