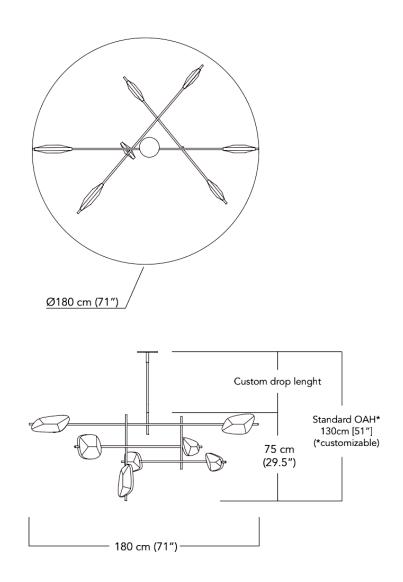

## CANDELERA 03 HR7

| Standard Dimensions  | 35.43" Ø x 74.80" H                                  | * OAH Customizable.                                                |
|----------------------|------------------------------------------------------|--------------------------------------------------------------------|
| Details              | Dimmable LED bulbs (E12 base, 2700K, 7W, 800 lumens) |                                                                    |
|                      | Electrical input: 110–120V<br>Bulbs included         |                                                                    |
|                      | Weight: 24 lbs                                       |                                                                    |
| Materials & Fixtures | Aged Brass or Steel & Polypropylene                  |                                                                    |
| Available Finishes   | Black Powder-<br>Coated Steel Light Dark             | * Light Diffusers: Polypropylene                                   |
| List Price *         | Starting at \$12,000                                 | * List pricing is subject to change and does not include shipping. |
| Care Instructions    | - Indoor use only (dry locations).                   |                                                                    |

- Wipe clean with a dry cloth or a duster.

- Do not use abrasive products.
- Do not use water or wet cloth.

424.228.4134

Specification Drawing