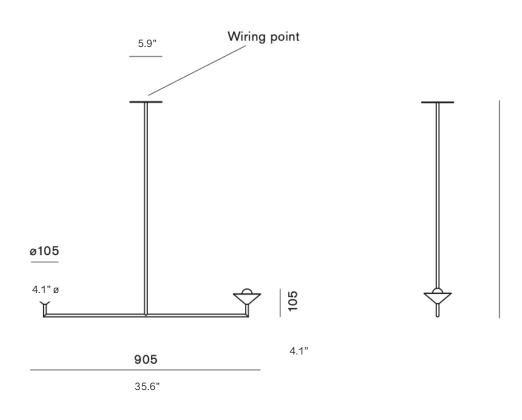

# DOUBLE DROP - GLASS

| Standard Dimensions | Body : 4.1" H x 35.6" W x 4.1" D                                  |
|---------------------|-------------------------------------------------------------------|
|                     | Drop : As specified (28" minimum)                                 |
|                     | Canopy : 5.9"Ø                                                    |
|                     | Weight : 4.4lb (Approx.)                                          |
| Materials           | Brass                                                             |
| Details             | Bulbs Included: 12V G4 LED (2)                                    |
|                     | Dimmable : Yes                                                    |
|                     | UL Listed : UL compatible - Certification available upon request. |
|                     | Driver included: 12V driver required (110V - 240V)                |
|                     | Customizable : Contact for inquiries.                             |
| Available Finishes  |                                                                   |
|                     | Aged Bronzed Chrome Brushed Brushed Polished                      |
|                     | Brass Brass Plated Brass Nickel Brass                             |
|                     | (Color coated and metal plated also available upon request.)      |
| List Price*         | * List pricing is subject to change and does not include shipping |

### Specification Drawing

Care Instructions