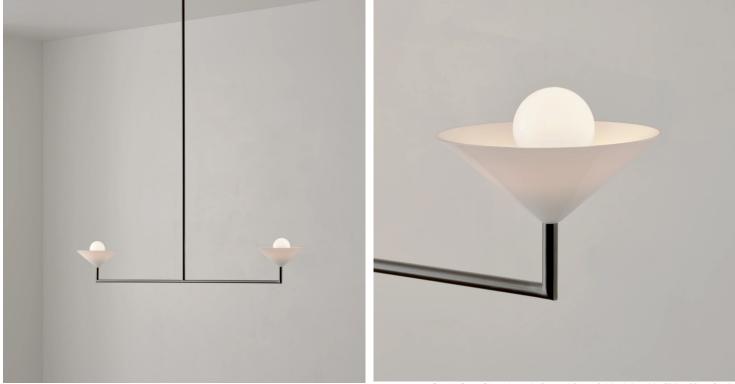

## **STAHL**+BAND

stahlandband.com info@stahlandband.com 424.228.4134

Double Drop Glass shown in Bronzed Brass finish, designed by Volker Haug Studio.

# DOUBLE DROP - GLASS

| Standard Dimensions | Body : 4.1" H x 35.6" W x 4.1" D                                  |
|---------------------|-------------------------------------------------------------------|
|                     | Drop : As specified (28" minimum)                                 |
|                     | Canopy : 5.9"Ø                                                    |
|                     | Weight : 4.4lb (Approx.)                                          |
| Materials           | Brass                                                             |
| Details             | Bulbs Included: 12V G4 LED (2)                                    |
|                     | Dimmable : Yes                                                    |
|                     | UL Listed : UL compatible - Certification available upon request. |
|                     | Driver included: 12V driver required (110V - 240V)                |
|                     | Customizable : Contact for inquiries.                             |
| Available Finishes  |                                                                   |
|                     | Aged Bronzed Chrome Brushed Brushed Polished                      |
|                     | Brass Brass Plated Brass Nickel Brass                             |
|                     | (Color coated and metal plated also available upon request.)      |
| List Price*         | * List pricing is subject to change and does not include shipping |