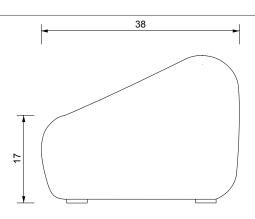

## POUF LOUNGE CHAIR OUTDOOR

\*Stahl + Band Bespoke Made In Venice

| Standard Dimensions | Overall: 36" W x 38" D x 26 1/2" H<br>Seat Height: 17" |                                                                   |
|---------------------|--------------------------------------------------------|-------------------------------------------------------------------|
| COM                 | 6 yards                                                | * Minimum 54" plain goods, non-repeating pattern.                 |
| List Price *        | \$7,200                                                | * List pricing is subject to change and does not include shipping |

## Specification Drawing: