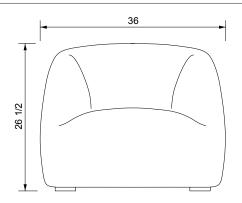

## POUF LOUNGE CHAIR OUTDOOR

\*Stahl + Band Bespoke Made In Venice

| Standard Dimensions | Overall: 36" W x 38" D x 26 1/2" H<br>Seat Height: 17" |                                                                   |
|---------------------|--------------------------------------------------------|-------------------------------------------------------------------|
| COM                 | 6 yards                                                | * Minimum 54" plain goods, non-repeating pattern.                 |
| List Price *        | \$7,200                                                | * List pricing is subject to change and does not include shipping |

## Specification Drawing: